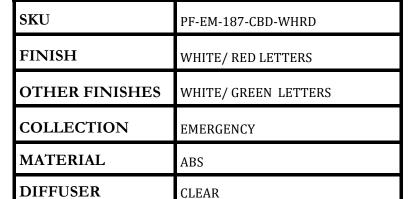

# PROFFOS Emergency Collection









## Combo LED Emergency Exit Light

#### **SPECIFICATIONS**





#### DESCRIPTION

This exit sign is made with injection-molded thermoplastic ABS housing with a 5VA flame rating. Innovative, easy installation in minutes. Optional red or green letters. Single or double face with universal J-box mounting pattern. 2x12 SMD 2835 LED lamp heads for emergency mode. Maximum 24 hours for full recharge time. Test switch and charge indicator included. Rated for indoor/damp locations.

### ADDITIONAL INFORMATION

BUILT-IN 3.6V 700mAh NICKEL CADMIUM BATTERY

#### **PRIMARY LIGHTING**

| LIGHT SOURCE   | 2 x 2.4W LED |
|----------------|--------------|
| LUMENS         | 160LM        |
| # OF BULBS     | INTEGRATED   |
| VOLTAGE        | 120-277V     |
| COLOR TEMP/CRI |              |

#### **DIMENSIONS**

| WIDTH     | 18.06"  |
|-----------|---------|
| HEIGH