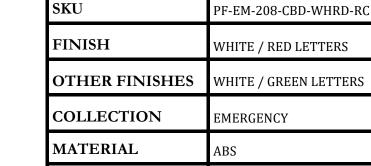

## **SPECIFICATIONS**

#### **DESCRIPTION**

This exit sign is made with injection-molded thermoplastic ABS housing with a 5VA flame rating. Innovative, easy installation in minutes. Optional red or green letters. Single or double face with universal J-box mounting pattern. 2x12 SMD 2835 LED lamp heads for emergency mode. Maximum 24 hours for full recharge time. Test switch and charge indicator included. Rated for indoor/damp locations. Remote capable to power an optional remote head.