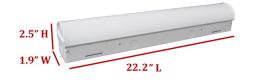

## **DIMENSIONS**

| LENGTH    | 22.2"   |
|-----------|---------|
| WIDTH     | 1.9"    |
| HEIGHT    | 2.5"    |
| BACKPLATE | N/A     |
| WEIGHT    | 3.2 LBS |

11350 Old Roswell Rd, Ste 1100, Alpharetta, GA 30009 Information contained herein is subject to change without notice