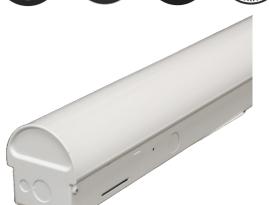

#### DESCRIPTION

The Narrow series is a LED linear strip fixture that fits into the most compact of widths. It offers fast surface mounting as well as row mounting. Thermal expansion and contraction of the lens is not an issue. Dimmable and suitable for damp locations.

**PROFILES** 