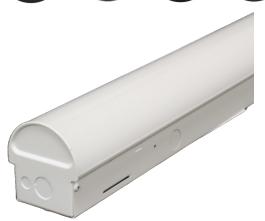

#### DESCRIPTION

The Narrow series is a LED linear strip fixture that fits into the most compact of widths. It offers fast surface mounting as well as row mounting. Thermal expansion and contraction of the lens is not an issue. Dimmable and suitable for damp locations.

#### **DIMENSIONS**

| LENGTH    | 47.3"   |
|-----------|---------|
| WIDTH     | 1.9"    |
| HEIGHT    | 2.5"    |
| BACKPLATE | N/A     |
| WEIGHT    | 5.4 LBS |

11350 Old Roswell Rd, Ste 1100, Alpharetta, GA 30009 Information contained herein is subject to change without notice