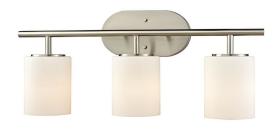

#### **SPECIFICATIONS**

| SKU            | PF-V3-2210-E26-BN |
|----------------|-------------------|
| FINISH         | BRUSHED NICKEL    |
| OTHER FINISHES | BLACK             |
| COLLECTION     | VANITY            |
| MATERIAL       | ALUMINUM          |
| DIFFUSER       | OPAL GLASSS       |

# **DESCRIPTION**

The Gisele vanity has a trio cylindrical opal glass shades supported on a brushed nickel bar. The central oval mounting plate affixes the plate on the wall. The look is contemporary and versatile.