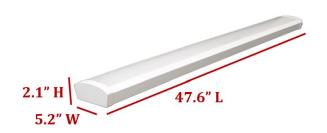

#### **DIMENSIONS**

| LENGTH    | 47.6"   |
|-----------|---------|
| WIDTH     | 5.3"    |
| HEIGHT    | 2.1"    |
| BACKPLATE | N/A     |
| WEIGHT    | 4.3 LBS |