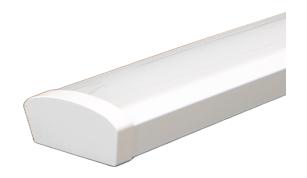

#### **DESCRIPTION**

The Wrap series is a long lasting durable LED linear strip light. It offers fast surface mounting as well as row mounting. Dimmable and suitable for damp locations.