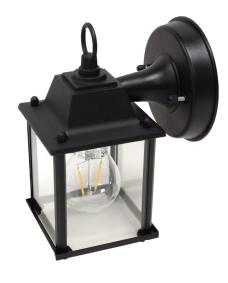

# Coach Lantern

### **DESCRIPTION**

With a mid-century look, the wall sconce brings a unique touch to the outdoors. The lamp is aluminum with black finish and clear glass. Suitable for wet locations.

**DIMENSIONS** 