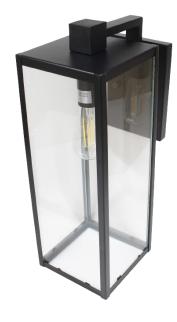

## **DESCRIPTION**

This tall wall sconce has a carriage lantern look but the simple lines allow this to fit any indoor or outdoor space. Battery backup option available.

| SKU            | PF-WS-618-E26-BK |
|----------------|------------------|
| FINISH         | BLACK            |
| OTHER FINISHES | CUSTOM           |
| COLLECTION     | MYSTRAS          |
| MATERIAL       | ALUMINUM         |

## **PRIMARY LIGHTING**

**CLEAR GLASS** 

| LIGHT SOURCE   | 8W LED E26 EDISON BULB |
|----------------|------------------------|
| LUMENS         | N/A                    |
| # OF BULBS     | 1                      |
| VOLTAGE        | 120V                   |
| COLOR TEMP/CRI | N/A                    |

## ADDITIONAL INFORMATION

| WIDTH     | 6"           |
|-----------|--------------|
| HEIGHT    | 17.75"       |
| EXTENSION | 8"           |
| BACKPLATE | 4.75"W x 7"H |
| WEIGHT    | 6.4 LBS      |

**DIMENSIONS** 