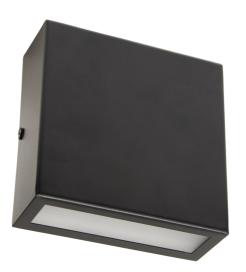

#### **DESCRIPTION**

The streamlined design of Cratus provides a geometric accent on wall surfaces in the daytime, while offering safe illumination and dramatic visual intrigue in the evening.

| SKU            | PF-WS-66-30K-BK     |
|----------------|---------------------|
| FINISH         | BLACK               |
| OTHER FINISHES | СИЅТОМ              |
| COLLECTION     | WALL SCONCE         |
| MATERIAL       | STEEL               |
| DIFFUSER       | FROSTED WHITE GLASS |

### **PRIMARY LIGHTING**

| LIGHT SOURCE   | 10W LED        |
|----------------|----------------|
| LUMENS         |                |
| # OF BULBS     | INTEGRATED     |
| VOLTAGE        | 120-277V       |
| COLOR TEMP/CRI | 3000K / CRI 90 |

### **DIMENSIONS**

#### ADDITIONAL INFORMATION

ADA COMPLIANT

| WIDTH     | 5.5"     |
|-----------|----------|
| HEIGHT    | 5.5"     |
| EXTENSION | 2"       |
| BASEPLATE | N/A      |
| WEIGHT    | 1.54 LBS |

Prottofos LLC www.prottofos.com 11350 Old Roswell Rd, Ste 1100, Alpharetta, GA 30009 Information contained herein is subject to change without notice