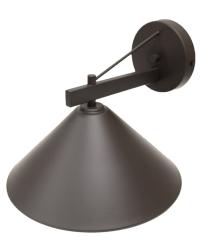

## PROFFOS Outdoor Collection

**DESCRIPTION** 

The Harbour wall sconce brings a sleek look to the building where it's hanging. It has a bronze finish and aluminum material. Suita-

ble for wet locations.

| SKU                   | PF-WS-910-E26-BZ |
|-----------------------|------------------|
| FINISH                | BRONZE           |
| <b>OTHER FINISHES</b> | CUSTOM           |
| COLLECTION            | OUTDOOR          |
| MATERIAL              | ALUMINUM         |
| DIFFUSER              | N/A              |

**Harbour Sconce** 

**SPECIFICATIONS** 

## **DIMENSIONS**

| DIA       | 9"                |
|-----------|-------------------|
| HEIGHT    | 10"               |
| EXTENSION | 11.25'            |
| BACKPLATE | 5.25" DIA, BRONZE |
| WEIGHT    | 2.0LBS            |