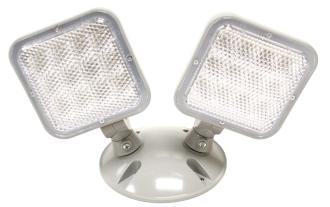

# PRO FOS Collection

# LED Emergency Dual Remote Head

| SKU            | PF-EM-106-DHW-GY |
|----------------|------------------|
| FINISH         | GRAY             |
| OTHER FINISHES | CUSTOM           |
| COLLECTION     | EMERGENCY        |
| MATERIAL       | THERMOPLASTIC    |
| DIFFUSER       | CLEAR            |

## **DESCRIPTION**

This LED emergency light is made with high-impact flame-retardant thermoplastic. It has 24 bright SMD 2835 LEDs for its dual heads. It has 3.6V-9.6V input and UL certified. Can be used or indoor and outdoor application.