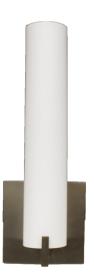

## **DESCRIPTION**

The Pagonia creates a warm ambiance indoors. The fixture has a frosted glass and a brushed nickel baseplate. The lamp brings a unique aesthetic to the environment.

#### ADDITIONAL INFORMATION

| DIAMETER  | 2.25"                           |
|-----------|---------------------------------|
| HEIGHT    | 13.5"                           |
| EXTENSION | 3.5"                            |
| BACKPLATE | 4.75"W x 4.75"H, BRUSHED NICKEL |
| WEIGHT    | 1.9 LBS                         |