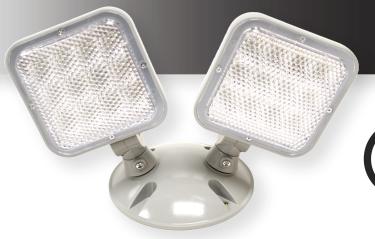

# **LED DUAL REMOTE HEAD**

PF-EM-106-DHW-GY

**DIFFUSER** 

#### **DESCRIPTION**

This LED emergency light is made with high-impact flame-retardant thermoplastic. It has 24 bright SMD 2835 LEDs for its dual heads. It has 3.6V - 9.6V input and UL certified. Can be used for indoor and outdoor application.

#### **SPECIFICATIONS**

SKU PF-EM-106-DHW-GY
FINISH GRAY
OTHER FINISHES CUSTOM
COLLECTION EMERGENCY
MATERIAL THERMOPLASTIC

CLEAR

#### **PRIMARY LIGHTING**

LIGHT SOURCE 2 x 2.4W LED

LUMENS 200

#OF BULBS INTEGRATED

VOLTAGE LOW

COLOR TEMP / CRI N/A

### **DIMENSIONS**

WIDTH 10.27"
HEIGHT 6.06"
EXTENSION N/A
BACKPLATE 4.53" DIA, GRAY
WEIGHT 0.8 LBS