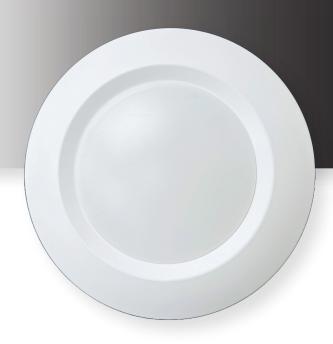

# 6" LED SURFACE MOUNT DISC LIGHT

PF-LP6-LED-15W-30K-WH

## DESCRIPTION

The 6" LED Surface Mount Disc Light is a Low-Profile installation solution designed to fit the tightest of spaces. Driver-On-Board technology allows this fixture to fasten to most 3" or 4" round, octagon, square, or shallow pan boxes, eliminating the need for recessed housing. Simply remove the twist lock diffuser and set the included captive screws. Dims with industry standard TRIAC / ELV dimmers. Suitable for dry, damp, or wet locations.