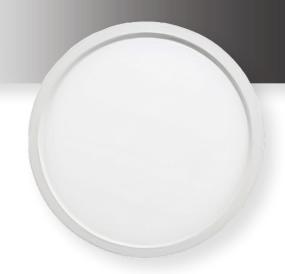

# 9" LED SURFACE MOUNT DOWNLIGHT

PF-SM9R-LED-18W-30K-WH

### **DESCRIPTION**

9" LED Ultra-Slim Downlight, featuring Edge-Lit technology to produce a smooth, uniform, and reduced-glare lighting effect. An affordable alternative to air-seal IC recessed housing or fire-rated boxes. Driver-On-Board technology eliminates the demand of a traditional LED driver and still dims with industry standard TRIAC / ELV dimmers. Suitable for dry, damp, or wet locations

## **SPECIFICATIONS**

SKU PF-SM9R-LED-18W-30K-WH

FINISH WHITE

OTHER FINISHES BLACK, SILVER, ORB

**COLLECTION** EDGE-LIT

MATERIAL POLYCARBONATE

**DIFFUSER** POLYSTYRENE

#### **DIMENSIONS**

DIAMETER 9"
HEIGHT 0.63"
EXTENSION N/A
BACKPLATE N/A
WEIGHT 1.0 LBS