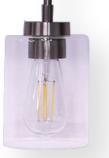

## DESCRIPTION

The Assimi Collection Pendant brings a sleek look into contemporary decor. The aluminum pendant has a clear glass diffuser and comes in a brushed nickel finish.

## **SPECIFICATIONS**

| PF-PL-46-E26-BN |
|-----------------|
| BRUSHED NICKEL  |
| CUSTOM          |
| ASSIMI          |
| ALUMINUM        |
| CLEAR GLASS     |
|                 |