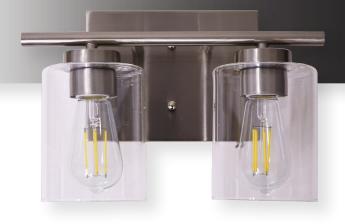

### **DESCRIPTION**

The 2-Light Vanity from the Assimi Collection brings a sleek look into contemporary decor. The aluminum vanity has a clear glass diffuser and comes in a brushed nickel finish. Can be installed in an up- or down-facing orientation.

### **SPECIFICATIONS**

SKU PF-V2-139-E26-BN
FINISH BRUSHED NICKEL
OTHER FINISHES CUSTOM
COLLECTION ASSIMI
MATERIAL ALUMINUM
DIFFUSER CLEAR GLASS