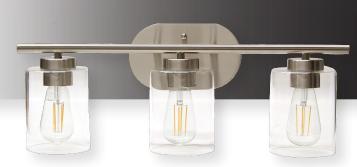

# GISELE 3-LIGHT VANITY PF-V3-2209-E26-SN

#### **DESCRIPTION**

The Gisele 3-Light Vanity has a trio of cylindrical clear glass shades supported on a satin nickel bar. The central oval mounting plate affixes the plate on the wall. The look is contemporary and versitile.

#### **SPECIFICATIONS**

SKU PF-V3-2209-E26-SN

FINISH SATIN NICKEL

OTHER FINISHES BLACK, CUSTOM

COLLECTION VANITY

MATERIAL ALUMINUM

DIFFUSER CLEAR GLASS