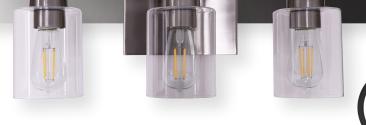

### **DESCRIPTION**

The 3-Light Vanity from the Assimi Collection brings a sleek look into contemporary decor. The aluminum vanity has a clear glass diffuser and comes in a brushed nickel finish. Can be installed in an up- or down-facing orientation.

#### **SPECIFICATIONS**

SKU PF-V3-229-E26-BN
FINISH BRUSHED NICKEL
OTHER FINISHES CUSTOM
COLLECTION ASSIMI
MATERIAL ALUMINUM
DIFFUSER CLEAR GLASS