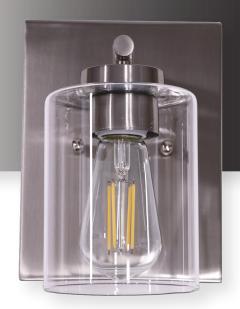

#### **DESCRIPTION**

The Wall Sconce from the Assimi Collection brings a sleek look into contemporary decor. The aluminum vanity has a clear glass diffuser and comes in a brushed nickel finish. Can be installed in an up- or down-facing orientation.

### **SPECIFICATIONS**

| PF-WS-69-E26-BN |
|-----------------|
| BRUSHED NICKEL  |
| CUSTOM          |
| ASSIMI          |
| ALUMINUM        |
| CLEAR GLASS     |
|                 |

#### **DIMENSIONS**

| WIDTH     | 6"                            |
|-----------|-------------------------------|
| HEIGHT    | 8.6"                          |
| EXTENSION | 6"                            |
| BACKPLATE | 7.9"W x 6.0"H, BRUSHED NICKEL |
| WEIGHT    | 1.3 LBS                       |