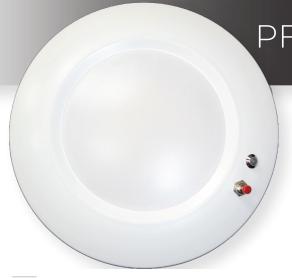

# 6" LED SURFACE MOUNT DISC LIGHT + EM BATT

PF-LP6-LED-15W-EM-30K-WH

#### **DESCRIPTION**

With lithium battery-backup module and 6" LED Low-Profile Disc Light fixture, this emergency kit offers over 90 minutes of light when all other power goes out. Integrated battery offers a switching time of less than 1 second, protection of overcharge and discharge, and self-checking function can be fully charged in 24 hours and has a test button. It offers great security and is an excellent general lighting kit for most applications (i.e., kitchens, stairwells, hallways, offices, and bathrooms).

## **SPECIFICATIONS**

SKU PF-LP6-LED-15W-EM-30K-WH

FINISH WHITE

OTHER FINISHES BLACK, BRUSHED NICKEL, ORB

**COLLECTION** LOW-PROFILE

MATERIAL STEEL J-BOX, ALUMINUM HOUSING

**DIFFUSER** POLYCARBONATE

#### **DIMENSIONS**

DIAMETER 7.3"
HEIGHT 1.1"
EXTENSION N/A
BACKPLATE N/A
WEIGHT 0.3 LBS

11350 Old Roswell Rd, Ste 1100, Alpharetta, GA 30009 Information contained herein is subject to change without notice