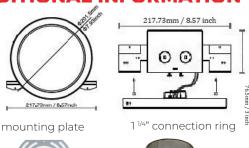

## **ADDITIONAL INFORMATION**

#### **DIMENSIONS**

DIAMETER 7.3"
HEIGHT 1.1"
EXTENSION N/A
BACKPLATE N/A
WEIGHT 0.3 LBS

11350 Old Roswell Rd, Ste 1100, Alpharetta, GA 30009 Information contained herein is subject to change without notice