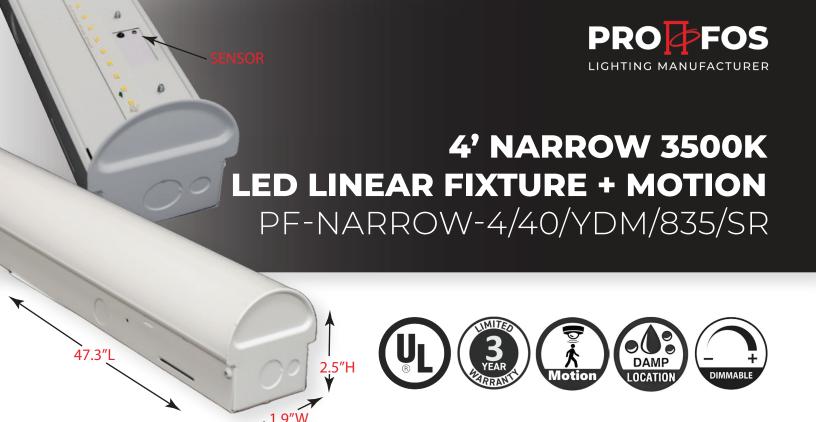

## **SPECIFICATIONS**

| SKU            | PF-NARROW-4/40/YDM/835/SR |
|----------------|---------------------------|
| FINISH         | WHITE                     |
| OTHER FINISHES | CUSTOM                    |
| COLLECTION     | NARROW                    |
| MATERIAL       | STAMPED SHEET METAL       |
| DIFFUSER       | POLYCARBONATE             |

#### PRIMARY LIGHTING

| LIGHT SOURCE     | 40W LED      |
|------------------|--------------|
| LUMENS           | 5280         |
| #OF BULBS        | INTEGRATED   |
| VOLTAGE          | 120 - 277V   |
| COLOR TEMP / CRI | 3500K/CRI 80 |

#### DIMENSIONS

| LENGTH    | 47.3"   |
|-----------|---------|
| WIDTH     | 1.9"    |
| HEIGHT    | 2.5"    |
| BACKPLATE | N/A     |
| WEIGHT    | 5.4 LBS |

11350 Old Roswell Rd, Ste 1100, Alpharetta, GA 30009 Information contained herein is subject to change without notice