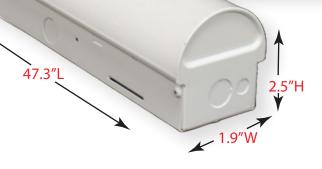

### **DIMENSIONS**

LENGTH 47.3"
WIDTH 1.9"
HEIGHT 2.5"
BACKPLATE N/A
WEIGHT 5.4 LBS

11350 Old Roswell Rd, Ste 1100, Alpharetta, GA 30009 Information contained herein is subject to change without notice