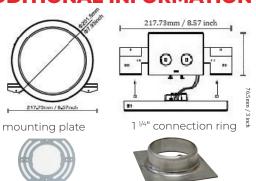

## **ADDITIONAL INFORMATION**

#### DIMENSIONS

| DIAMETER  | 7.93"   |
|-----------|---------|
| HEIGHT    | 0.67"   |
| EXTENSION | N/A     |
| BACKPLATE | N/A     |
| WEIGHT    | 0.7 LBS |

11350 Old Roswell Rd, Ste 1100, Alpharetta, GA 30009 Information contained herein is subject to change without notice