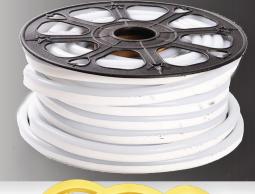

# **LED NEON ROPE LIGHT**

PF-ST-14144-30K-WH

## **DESCRIPTION**

The LED Neon Rope Light runs directly from a 120V AC power source; no DC adapters are needed. This also allows a much longer maximum length of 165 feet. IP67 rated for both indoor and outdoor installations. Fuse is built into the wall plug. 120° lens angle.

### **SPECIFICATIONS**

| SKU            | PF-ST-14144-30K-WH |
|----------------|--------------------|
| FINISH         | WHITE              |
| OTHER FINISHES | CUSTOM             |
| COLLECTION     | N/A                |
| MATERIAL       | PVC                |
| DIFFUSER       | PVC                |
|                |                    |