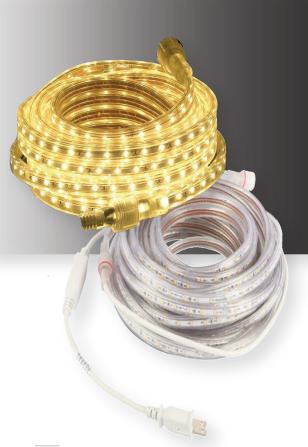

# **LED STRIP LIGHT**

PF-ST-147120-30K-WH

## **DESCRIPTION**

The LED Strip Light runs directly from a 120V AC power source; no DC adapters are needed. This also allows a much longer maximum length of 165 feet. IP67 rated for both indoor and outdoor installations. Fuse is built into the wall plug. 120° lens angle.