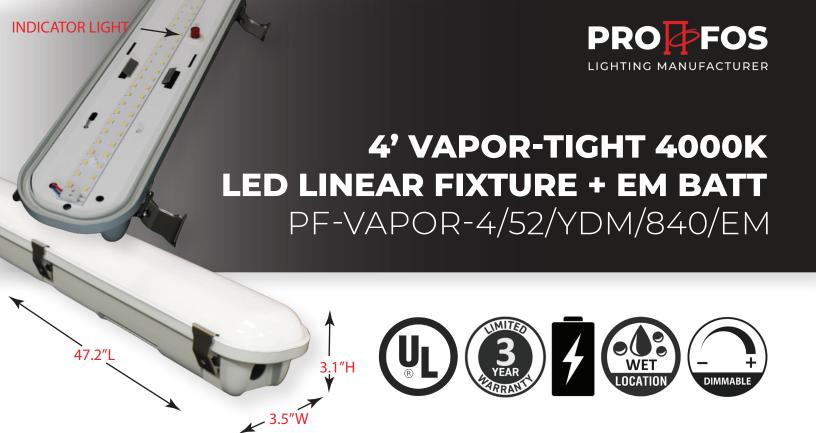

# **SPECIFICATIONS**

SKU PF-VAPOR-4/52/YDM/840/EM

**FINISH** LIGHT GRAY

**OTHER FINISHES CUSTOM** 

COLLECTION VAPOR

POLYCARBONATE HOUSING MATERIAL

**DIFFUSER** POLYCARBONATE

#### DIMENSIONS

| LENGTH    | 47.2"   |
|-----------|---------|
| HEIGHT    | 3.5"    |
| HEIGHT    | 3.1"    |
| BACKPLATE | N/A     |
| WEIGHT    | 6.9 LBS |