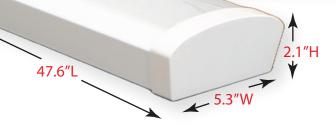

### **PRIMARY LIGHTING**

DIMENSIONS

| LIGHT SOURCE     | 40W LED        |
|------------------|----------------|
| LUMENS           | 4640           |
| #OF BULBS        | INTEGRATED     |
| VOLTAGE          | 120 - 277V     |
| COLOR TEMP / CRI | 4000K / CRI 80 |