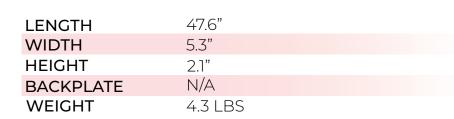

### **PRIMARY LIGHTING**

DIMENSIONS

| LIGHT SOURCE     | 40W LED        |
|------------------|----------------|
| LUMENS           | 4640           |
| #OF BULBS        | INTEGRATED     |
| VOLTAGE          | 120 - 277V     |
| COLOR TEMP / CRI | 4000K / CRI 80 |