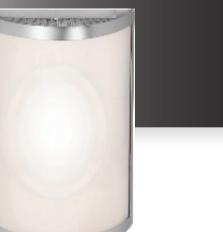

## DESCRIPTION

This outdoor LED Wall Sconce illuminates pathways, spaces, or landscapes. Painted solid aluminum with extruded white acrylic panel. Wet location rated.

## **SPECIFICATIONS**

| SKU            | PF-WS-916-40K-SL |
|----------------|------------------|
| FINISH         | SILVER           |
| OTHER FINISHES | CUSTOM           |
| COLLECTION     | N/A              |
| MATERIAL       | ALUMINUM         |
| DIFFUSER       | ACRYLIC          |

#### DIMENSIONS

| WIDTH     | 8.75"   |
|-----------|---------|
| HEIGHT    | 16"     |
| EXTENSION | 4"      |
| BACKPLATE | N/A     |
| WEIGHT    | 4.3 LBS |

11350 Old Roswell Rd, Ste 1100, Alpharetta, GA 30009 Information contained herein is subject to change without notice