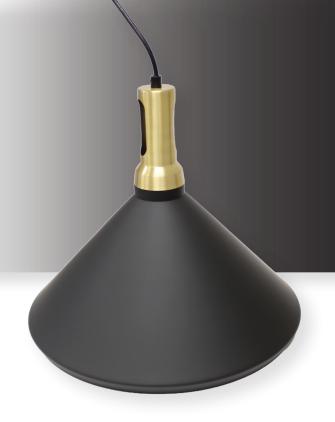

#### **DESCRIPTION**

This pendant boasts a thoughtful juxtaposition of aluminum material and finishes of black exterior and white interior. It adds a cheerful touch to whatever space it inhabits. The pendant comes with 10 ft of cable to adjust the length and customize how high or low you need it.

## **SPECIFICATIONS**

**SKU** PF-PL-1613-E26-BK

FINISH BLACK
OTHER FINISHES CUSTOM
COLLECTION PENDANT

MATERIAL ALUMINUM

DIFFUSER N/A

### **DIMENSIONS**

DIAMETER 15.7" HEIGHT 13" EXTENSION 133"

CANOPY 4.5"DIA x 1"H, BLACK

WEIGHT 2.2 LBS