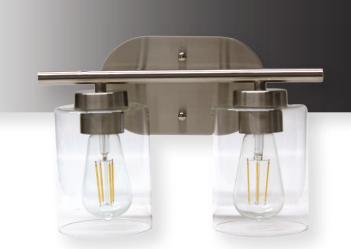

#### **DESCRIPTION**

The Gisele 2-Light Vanity has two cylindrical clear glass shades supported on a nickel bar. The central oval mounting plate affixes the plate on the wall. The look is contemporary and versatile.

### **SPECIFICATIONS**

SKU PF-V2-1309-E26-SN

FINISH SATIN NICKEL

OTHER FINISHES BLACK, CUSTOM

COLLECTION VANITY

MATERIAL ALUMINUM

DIFFUSER CLEAR GLASS

#### **DIMENSIONS**

 WIDTH
 12.5"

 HEIGHT
 8.66"

 EXTENSION
 6"

 BACKPLATE
 7.8"W x 4.6"H, SATIN NICKEL

 WEIGHT
 2.4 LBS