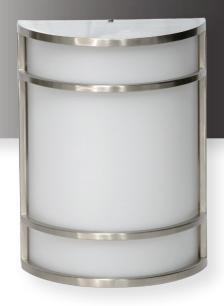

# VARELI ADA LED WALL SCONCE

PF-WS-108-30K-BN

## **DESCRIPTION**

The Vareli ADA Compliant LED Wall Sconce has a timeless deco design and is an excellent finishing touch to hallways and common areas. It offers wide and efficient dispersion of light from the built in LED source.

# **SPECIFICATIONS**

| SKU    | PF-WS-108-30K-BN |
|--------|------------------|
| FINISH | BRUSHED NICKEL   |

OTHER FINISHES CUSTOM
COLLECTION INDOOR
MATERIAL METAL

**DIFFUSER** WHITE ACRYLIC