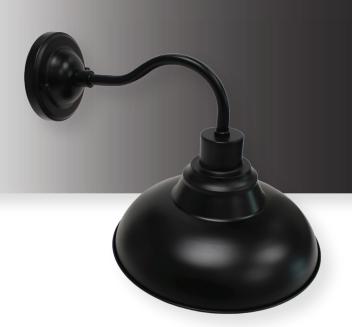

# MID-CENTURY WALL SCONCE

PF-WS-1113-E26-BK

### **DESCRIPTION**

The Mid-Century Outdoor Wall Sconce provides great lighting for a pathway or entrance to properties. The antique style and distinctive base will add a decorative element to any property. Suitable for the outdoors.

## **SPECIFICATIONS**

**SKU** PF-WS-1113-E26-BK

FINISH BLACK
OTHER FINISHES CUSTOM

COLLECTION N/A

MATERIAL ALUMINUM

DIFFUSER N/A

### DIMENSIONS

WIDTH 11" HEIGHT 13" EXTENSION 16"

**BACKPLATE** 5.12" DIA, BLACK

WEIGHT 2.5 LBS