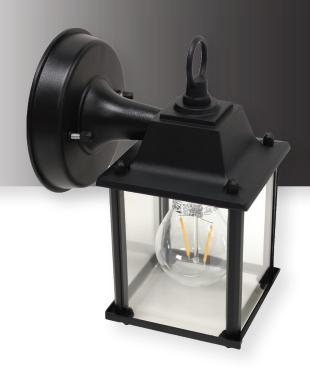

# **COACH LANTERN WALL SCONCE**

PF-WS-48-E26-BK

#### **DESCRIPTION**

With a classic look, the Coach Lantern Wall Sconce brings a unique touch to the outdoors. The lamp is aluminum with a black finish and clear glass. Suitable for wet locations.

### **SPECIFICATIONS**

SKU PF-WS-48-E26-BK

**FINISH** BLACK **OTHER FINISHES CUSTOM** 

COLLECTION N/A

ALUMINUM MATERIAL CLEAR GLASS **DIFFUSER** 

#### DIMENSIONS

3.5" WIDTH 7.5" **HEIGHT** 6" **EXTENSION** 

4.63"DIA, BLACK **BACKPLATE** 

WEIGHT 1.2 LBS