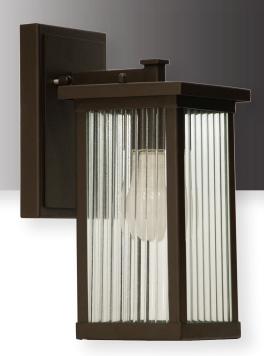

#### **DESCRIPTION**

The Harmati Wall Sconce bears resemblance to an antique lantern with its combination of ribbed glass and a bronze finish. Its a great choice for outdoor lighting and will complement any architectural style.

### **SPECIFICATIONS**

| SKU            | PF-WS-5311-E26-BZ |
|----------------|-------------------|
| FINISH         | BRONZE            |
| OTHER FINISHES | CUSTOM            |
| COLLECTION     | N/A               |
| MATERIAL       | METAL             |
| DIFFUSER       | RIBBED GLASS      |

#### **DIMENSIONS**

| WIDTH     | 5.25"               |
|-----------|---------------------|
| HEIGHT    | 11"                 |
| EXTENSION | 6.75"               |
| BACKPLATE | 4.5"W x 7"H, BRONZE |
| WEIGHT    | 3 31 I BS           |