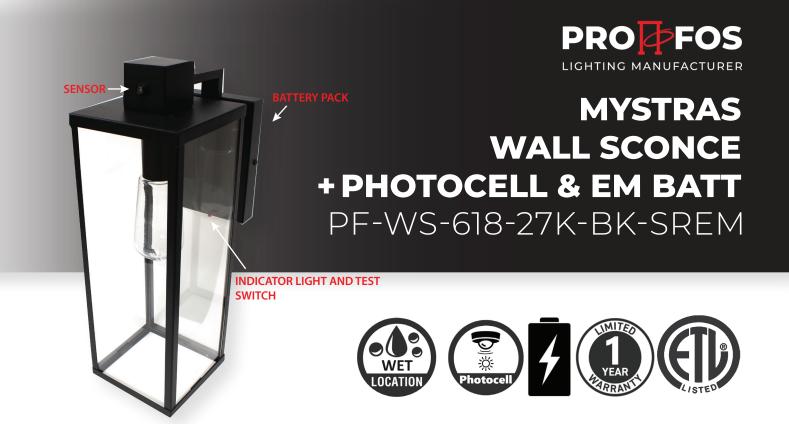

# **DESCRIPTION**

With lithium battery-backup module inside the 6"x18" outdoor wall sconce fixture, this emergency kit offers 90 minutes of light when all power goes out. Integrated battery offers a switching time of less than 1 second, protection of overcharge and discharge, and self-checking function. Can be fully charged in 24 hours and has a test button. It offers great security and is an excellent general lighting kit for indoor & outdoor spaces.

# **ADDITIONAL INFORMATION**

This fixture has a unique feature. The bulb is hand-blown glass that represents a Edison bulb, but is actually illuminated by an LED module, giving it the mid-century look with modern innovation.

# **SPECIFICATIONS**

SKU PF-WS-618-27K-BK-SREM

FINISH BLACK
OTHER FINISHES BRONZE
COLLECTION MYSTRAS
MATERIAL ALUMINUM
DIFFUSER CLEAR GLASS