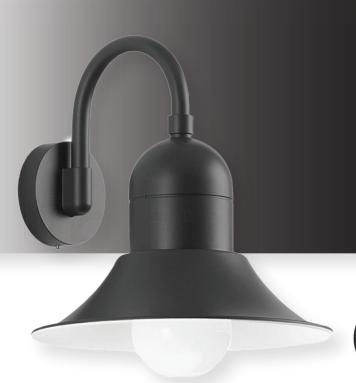

# IMIPSILO WALL SCONCE

PF-WS-1315-E26-BK

#### **DESCRIPTION**

This wall sconce has a partially shielded light source and is designed for the downlight of interior or exterior locations.

## **SPECIFICATIONS**

| SKU            | PF-WS-1315-E26-BK |
|----------------|-------------------|
| FINISH         | BLACK             |
| OTHER FINISHES | CUSTOM            |
| COLLECTION     | N/A               |
| MATERIAL       | METAL             |
| DIFFUSER       | GLASS             |

#### **DIMENSIONS**

| WIDTH     | 12.63"           |
|-----------|------------------|
| HEIGHT    | 14.5"            |
| EXTENSION | 13.5"            |
| BASEPLATE | 4.38" DIA, BLACK |
| WEIGHT    | 4 LBS            |