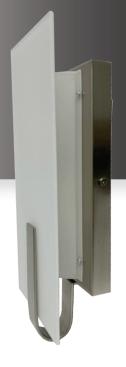

# PAGOTO ADA LED WALL SCONCE

PF-WS-6121-30K-BN

# **DESCRIPTION**

This ADA Compliant LED Wall Sconce offers a contemporary look and plenty of warm light from its integrated LED to illuminate any walkway.

# **SPECIFICATIONS**

SKU PF-WS-6121-30K-BN BRUSHED NICKEL

**OTHER FINISHES** CUSTOM

COLLECTION N/A MATERIAL METAL

**DIFFUSER** FROSTED GLASS

### **DIMENSIONS**

WIDTH 6"
HEIGHT 12"
EXTENSION 2.25"

BACKPLATE 4.75"W x 8.5"H, BRUSHED NICKEL

WEIGHT 2.9 LBS