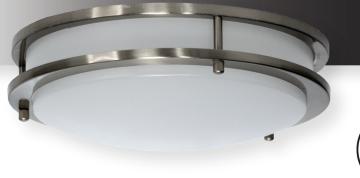

## DESCRIPTION

The Prottofos family of Double-Ringed LED Ceiling Lights features two circular iron brushed nickel frames. It provides ample lighting for common areas such as hallways and its white acrylic diffuser allows for an even distribution of light. Available in 12" and 16" Diameters.