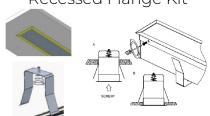

# **DESCRIPTION**

Prottofos family of LED Linear Recessed Fixtures effortlessly tucks away into most any ceiling architecture. Modular system can be configured into rows, shapes, or patterns. Comes with recessed flange kit as shown.

# ADDITIONAL INFORMATION

Recessed Flange Kit