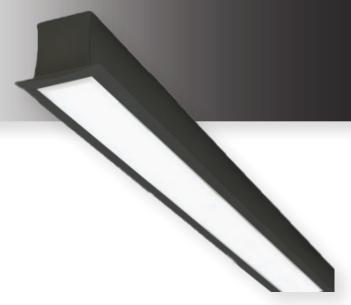

# 2' / 4' / 6' LED LINEAR RECESSED FIXTURES

# **DESCRIPTION**

Prottofos family of LED Linear Recessed Fixtures effortlessly tucks away into most any ceiling architecture. Modular system can be configured into rows, shapes, or patterns. Comes with recessed flange kit as shown.

# **SPECIFICATIONS**

SKU SEE ORDERING INFORMATION FINISH BLACK

OTHER FINISHES CUSTOM

COLLECTION N/A

MATERIAL ALUMINUM

**DIFFUSER** PC FROSTED LENS