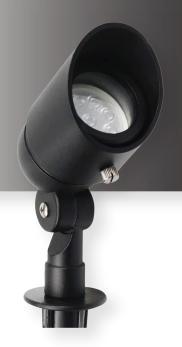

# **GROUND FLOOD LIGHT**

PF-SL-35-30K-BK

# **DESCRIPTION**

This ground flood light featuring an aluminum build, ground state and low voltage transformer. Is an excellent choice for lighting exterior walkways and landscaping.

# **SPECIFICATIONS**

| SKU            | 6W-10-30K-BK |
|----------------|--------------|
| FINISH         | BLACK        |
| OTHER FINISHES | CUSTOM       |
| COLLECTION     | N/A          |
| MATERIAL       | ALUMINUM     |
| DIFFUSER       | CLEAR        |
|                |              |

#### **DIMENSIONS**

| DIAMETER  | 2.54" |  |
|-----------|-------|--|
| HEIGHT    | 5.39" |  |
| EXTENSION | N/A   |  |
| BASEPLATE | N/A   |  |
| WEIGHT    | N/A   |  |