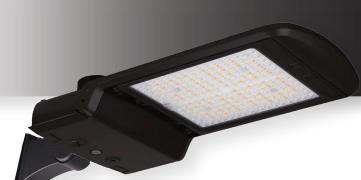

# **LED AREA LIGHT**

PF-SL-AL180-100W-BK

### **DESCRIPTION**

The Prottofos family of LED Area Lights can be used for a wide array of applications from tennis courts to parking lots. Customizable light distribution lenses. Available in 240W model, and up to 375W for special applications.