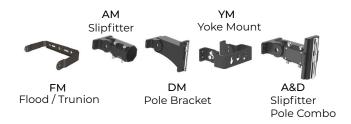

# **LED AREA LIGHT**

PF-SL-AL180-100W-BK









### **DESCRIPTION**

The Prottofos family of LED Area Lights can be used for a wide array of applications from tennis courts to parking lots. Customizable light distribution lenses. Available in 240W model, and up to 375W for special applications.

## MOUNTING INFORMATION



### ORDERING INFORMATION

Bronze SKU: PF-SL-AL180-100W-BZ

## **SPECIFICATIONS**

| SKU            | PF-SL-AL180-100W-BK |
|----------------|---------------------|
| FINISH         | BLACK               |
| OTHER FINISHES | BRONZE              |
| COLLECTION     | N/A                 |
| MATERIAL       | DIE-CAST ALUMINUM   |
| DIEELISED      | DOLVCADRONATE       |

## PRIMARY LIGHTING

| LIGHT SOURCE | 40W / 60W / 100W LED |
|--------------|----------------------|
| EFFICACY     | >145 LM/W            |
| VOLTAGE      | 120 - 277V           |
| COLOR TEMPS  | 3000K/4000K/5000K    |
| CRI          | 80                   |

#### DIMENSIONS

| LENGTH   | 17.7"             |
|----------|-------------------|
| WIDTH    | 10.4"             |
| HEIGHT   | 2.8"              |
| MOUNTING | SEE