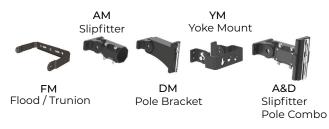

### **MOUNTING INFORMATION**

ORDERING INFORMATION

Bronze SKU: PF-SL-AL180-240W-BZ