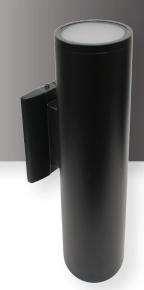

# KORONI UP AND DOWN ADA LED WALL SCONCE

PF-WS-312-30K-BK

# **DESCRIPTION**

The Koroni ADA Up and Down Wall Sconce creates a warm ambiance that is great for indoor and outdoor projects such as decks, corridors, front doors, and balconies. The fixture has tempered glass covers and a durable die-cast aluminum body that is highly resistant to rust. It presents a modern design with effective up-and-down illumination, plus quick and easy installation.

# **SPECIFICATIONS**

SKU PF-WS-312-30K-BK

FINISH BLACK
OTHER FINISHES BRONZE

COLLECTION KORONI/ADA
MATERIAL ALUMINUM

**DIFFUSER** FROSTED GLASS

### **DIMENSIONS**

DIAMETER 2.75" HEIGHT 12" EXTENSION 3.6"

BACKPLATE 4.6"W x 4.85"H, BLACK

WEIGHT N/A