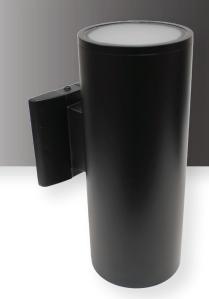

# KORONI UP AND DOWN LED WALL SCONCE

PF-WS-512-30K-BK

CIZLI

#### **DESCRIPTION**

The Koroni Up and Down LED Wall Sconce creates a warm ambiance that is great for indoor and outdoor projects like decks, corridors, front doors and balconies. The fixture has a tempered glass cover and durable diecast aluminum body that is highly resistant to rust while also having a modern design with effective up and down illumination. The LED Wall Sconce has a quick and easy installation.

### **SPECIFICATIONS**

| SKU            | PF-VV3-31Z-3UN-DN |
|----------------|-------------------|
| FINISH         | BLACK             |
| OTHER FINISHES | BRONZE            |

DE MC E13 701/ DI/

COLLECTION KORONI
MATERIAL ALUMINUM

**DIFFUSER** TEMPERED GLASS

#### **DIMENSIONS**

DIAMETER 4.7" HEIGHT 12" EXTENSION 7.25"

BACKPLATE 4.6"W x 4.85"H, BLACK

WEIGHT 3.3 LBS