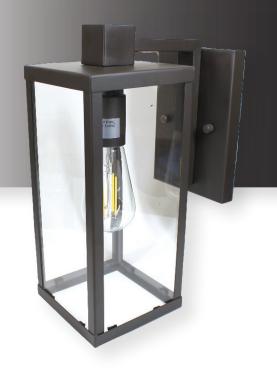

# MYSTRAS SMALL WALL SCONCE

PF-WS-513-E26-BZ

### **DESCRIPTION**

This Wall Sconce has a carriage lantern look but the simple lines allow this to fit any indoor or outdoor space.

## **SPECIFICATIONS**

| SKU            | PF-WS-513-E26-BZ |
|----------------|------------------|
| FINISH         | BRONZE           |
| OTHER FINISHES | BLACK            |
| COLLECTION     | MYSTRAS          |
| MATERIAL       | ALUMINUM         |
| DIFFUSER       | CLEAR GLASS      |