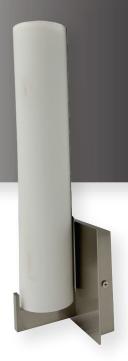

# PAGONIA ADA WALL SCONCE

PF-WS-514-30K-BN

# **DESCRIPTION**

The Pagonia creates a warm ambiance indoors. The fixture has a frosted glass and a brushed nickel baseplate. The lamp brings a unique aesthetic to the environment.

# **SPECIFICATIONS**

SKU PF-WS-514-30K-BN BRUSHED NICKEL

**OTHER FINISHES** CUSTOM

COLLECTION ADA

MATERIAL ALUMINUM

**DIFFUSER** FROSTED GLASS

#### **DIMENSIONS**

WIDTH 4.75" HEIGHT 13.5" EXTENSION 3.5"

BACKPLATE 4.75W" X 4.75" DIA, BRUSHED NICKEL

WEIGHT 1.9 LBS