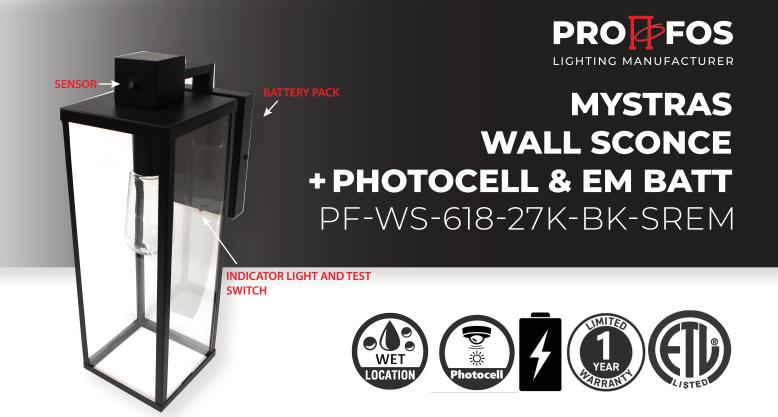

# **DESCRIPTION**

With lithium battery-backup module inside the 6"x18" outdoor wall sconce fixture, It offers great security and is an excellent general lighting kit for indoor & outdoor spaces.

# **ADDITIONAL INFORMATION**

This fixture has a unique feature. The bulb is hand-blown glass that represents a Edison bulb, but is actually illuminated by an LED module, giving it the mid-century look with modern innovation.

# **SPECIFICATIONS**

SKU PF-WS-618-27K-BK-SREM
FINISH BLACK
OTHER FINISHES BRONZE
COLLECTION MYSTRAS
MATERIAL ALUMINUM
DIFFUSER CLEAR GLASS