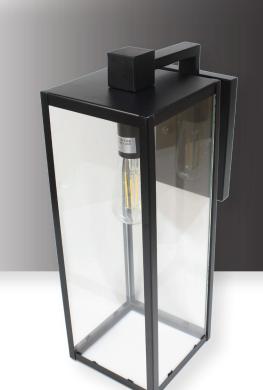

# MYSTRAS MEDIUM WALL SCONCE PF-WS-618-E26-BK

## **DESCRIPTION**

This Medium Wall Sconce has a carriage lantern look but the simple lines allow this to fit any indoor or outdoor space. Battery backup option available.

## **SPECIFICATIONS**

SKU PF-WS-618-E26-BK

FINISH BLACK
OTHER FINISHES BRONZE

COLLECTION MYSTRAS

MATERIAL ALUMINUM

DIFFUSER CLEAR GLASS