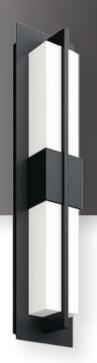

## **SPECIFICATIONS**

SKU SEE ORDERING INFORMATION

FINISH BLACK
OTHER FINISHES CUSTOM

MATERIAL METAL & ACRYLIC

**EM RUNTIME** >90 MINUTES

**EM RECHARGE** 24 HOURS

## **DIMENSIONS**

WIDTH 14" HEIGHT 31" EXTENSION N/A

BASEPLATE 12"W x 29"H, BLACK

WEIGHT N/A